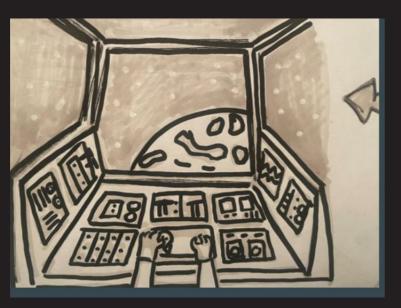

### Journey to a planet called "Graphic Design

To work with this task was something new for me, and I think it was a new challenge. The job was about working on a project, a metaphor/concept/analogy that illustrates how we see Moodle, our digital campus. My first thoughts were a spaceship on a journey to a planet called "Graphic Design " The concept is that all the students are, in a way, a spaceman who is lost in space! The only way to find my destination is to take a long road full of challenges and new experiences