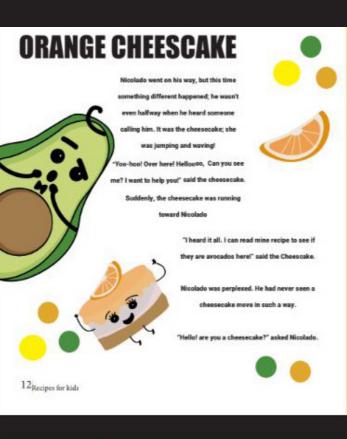

### Recipes for kids

For this task, create a character of an avocado who is looking for a lost friend. This is a cookbook for children, but at the same time it is a book where they can immerse themselves in an adventure with a nice character. The idea was to create a likeable character with a mission.

For this task, create a character of an avocado who is looking for a lost friend. This is a cookbook for children, but at the same time it is a book where they can immerse themselves in an adventure with a nice character. The idea was to create a character like a fault, that he was a likeable character.