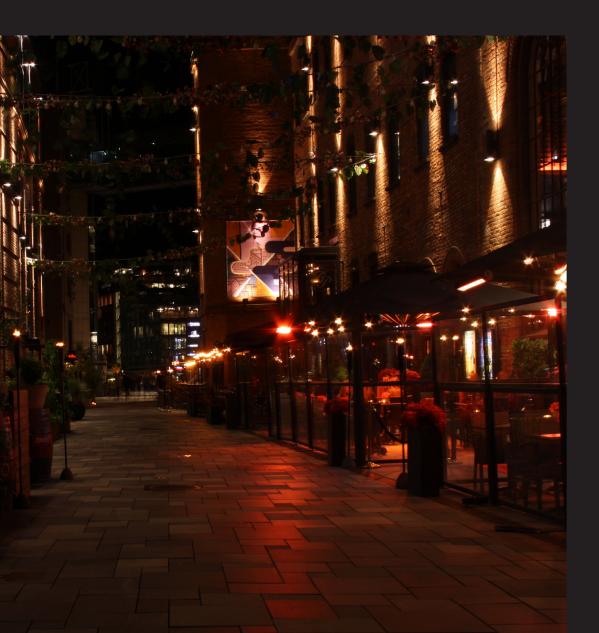

Motion blur Low key High key Drowing with ligth

The subjects of the photographs include a series of different objects, people and landscapes. The focus of this activity is to put into practice what i have learned so far about exposure, composition, depth of Field, Motion Blur, High Key, Low Key, Pattern, Symmetry, Texture, Lines, Framing, Perspective, Space, Balance and Colour.

Depth of field Leading lines or curves (Hint: composition) Contrast Night photo (Hint: slow shutter speed and exposure)

9 П . 0 Π Indice B 1. Equiibrio 2. Naturaleza 3. Tierra, fuego y agua 4. Esencia 9 5. Diseno organico 9 6. Templanza . Firmeza \_\_\_\_ 9