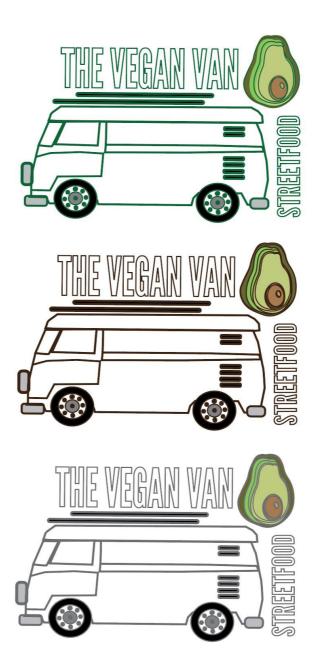

### The Vegan Van logo

A logo will be easy to identify and need to says something about the concept, the logo needs to have a authentic style expressions, and needs to be contemporary, simple and easy to recognizable.

Vegan van logo I have tried to use colors to communicate the essence of the message, what the vegan van wants to communicate. joy, optimism, positivity and simplicity.