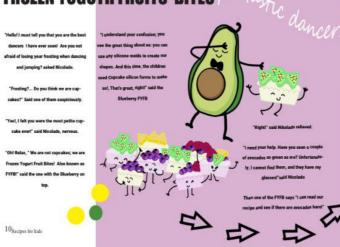

### FROZEN YOGUTH FRUITS BITES Fantast

### Recipes for kids

For this task, create a character of an avocado who is looking for a lost friend. This is a cookbook for children, but at the same time it is a book where they can immerse themselves in an adventure with a nice character. The idea was to create a likeable character with a mission.

For this task, create a character of an avocado who is looking for a lost friend. This is a cookbook for children, but at the same time it is a book where they can immerse themselves in an adventure with a nice character. The idea was to create a character like a fault, that he was a likeable character.