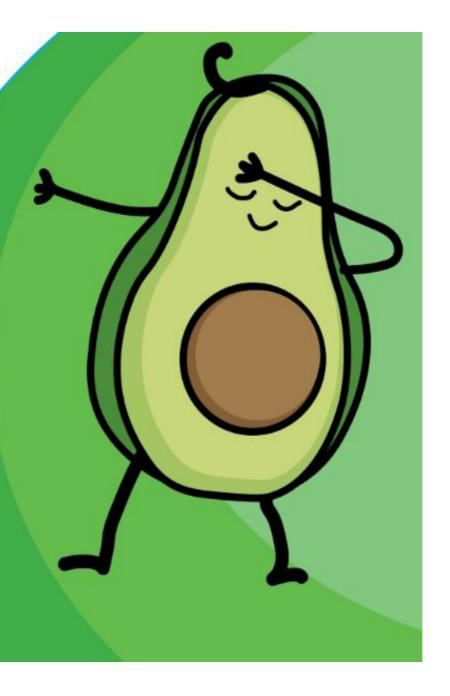

### Recipes for kids

For this task, create a character of an avocado who is looking for a lost friend. This is a cookbook for children, but at the same time it is a book where they can immerse themselves in an adventure with a nice character. The idea was to create a likeable character with a mission.

For this task, create a character of an avocado who is looking for a lost friend. This is a cookbook for children, but at the same time it is a book where they can immerse themselves in an adventure with a nice character. The idea was to create a character like a fault, that he was a likeable character.