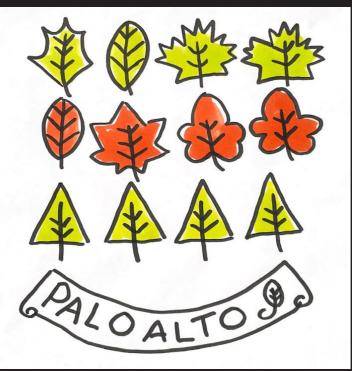

### Gestalt principles

For this task I went online to get information and to take a closer look at all the examples from the different principles, there I find many beautiful, great, and funny works and I felt that it will be difficult to have an original idea, I thought that it was easier if I had something more clearly to work on, then I found inspiration in the forest, I thought that forest or tree could be an excellent inspiration for working out the project. My ideas took me to the forest and national parks, I chose to call my forest "Palo alto National Park" .