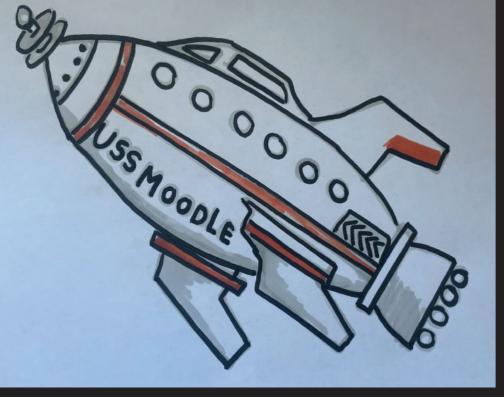

### Journey to a planet called "Graphic Design

To work with this task was something new for me, and I think it was a new challenge. The job was about working on a project, a metaphor/concept/analogy that illustrates how we see Moodle, our digital campus. My first thoughts were a spaceship on a journey to a planet called "Graphic Design " The concept is that all the students are, in a way, a spaceman who is lost in space! The only way to find my destination is to take a long road full of challenges and new experiences