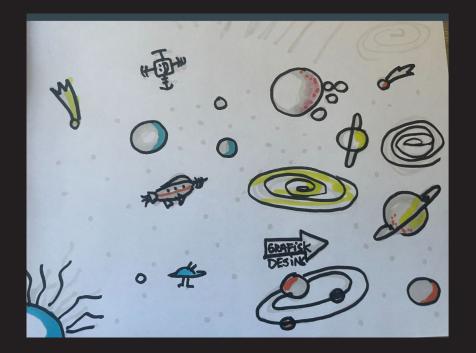

### Journey to a planet called "Graphic Design

To work with this task was something new for me, and I think it was a new challenge. The job was about working on a project, a metaphor/concept/analogy that illustrates how we see Moodle, our digital campus. My first thoughts were a spaceship on a journey to a planet called "Graphic Design " The concept is that all the students are, in a way, a spaceman who is lost in space! The only way to find my destination is to take a long road full of challenges and new experiences