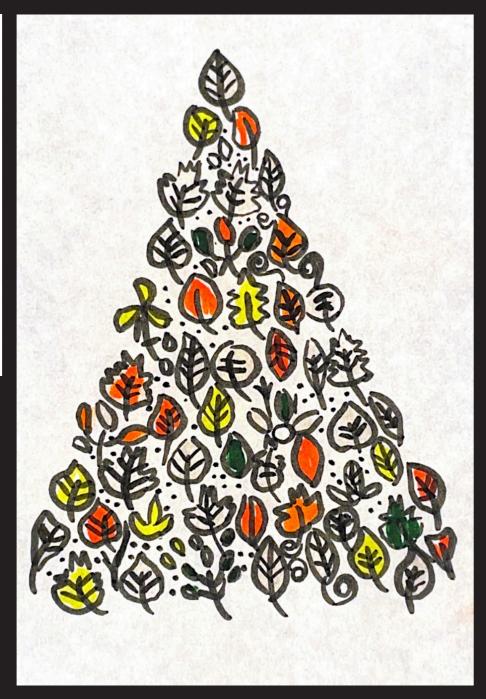

### Gestalt principles

For this task I went online to get information and to take a closer look at all the examples from the different principles, there I find many beautiful, great, and funny works and I felt that it will be difficult to have an original idea, I thought that it was easier if I had something more clearly to work on, then I found inspiration in the forest, I thought that forest or tree could be an excellent inspiration for working out the project. My ideas took me to the forest and national parks, I chose to call my forest "Palo alto National Park" .