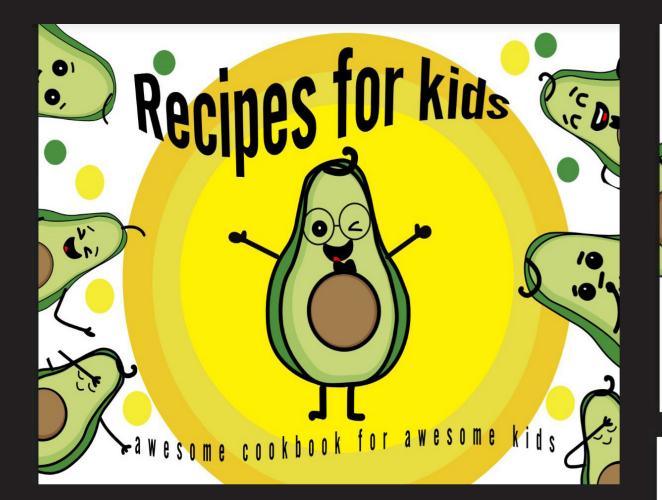

### Recipes for kids

For this task, create a character of an avocado who is looking for a lost friend. This is a cookbook for children, but at the same time it is a book where they can immerse themselves in an adventure with a nice character. The idea was to create a likeable character with a mission.

For this task, create a character of an avocado who is looking for a lost friend. This is a cookbook for children, but at the same time it is a book where they can immerse themselves in an adventure with a nice character. The idea was to create a character like a fault, that he was a likeable character.