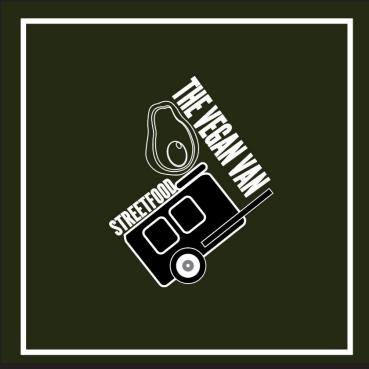

### The Vegan Van logo

A logo will be easy to identify and need to says something about the concept, the logo needs to have a authentic style expressions, and needs to be contemporary, simple and easy to recognizable.

Vegan van logo I have tried to use colors to communicate the essence of the message, what the vegan van wants to communicate. joy, optimism, positivity and simplicity.