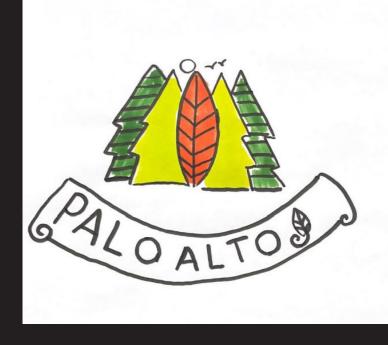

### Gestalt principles

For this task I went online to get information and to take a closer look at all the examples from the different principles, there I find many beautiful, great, and funny works and I felt that it will be difficult to have an original idea, I thought that it was easier if I had something more clearly to work on, then I found inspiration in the forest, I thought that forest or tree could be an excellent inspiration for working out the project. My ideas took me to the forest and national parks, I chose to call my forest "Palo alto National Park" .