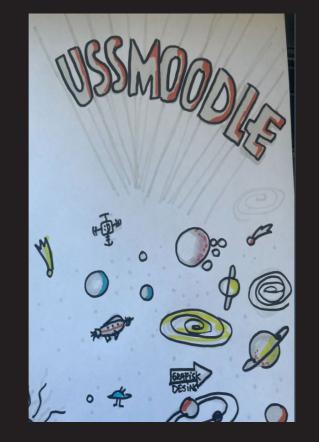

### Journey to a planet called "Graphic Design

To work with this task was something new for me, and I think it was a new challenge. The job was about working on a project, a metaphor/concept/analogy that illustrates how we see Moodle, our digital campus. My first thoughts were a spaceship on a journey to a planet called "Graphic Design " The concept is that all the students are, in a way, a spaceman who is lost in space! The only way to find my destination is to take a long road full of challenges and new experiences