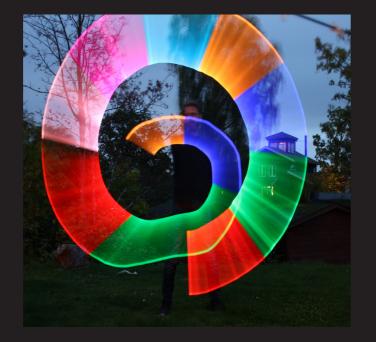

Motion blur Low key High key Drowing with ligth

The subjects of the photographs include a series of different objects, people and landscapes. The focus of this activity is to put into practice what i have learned so far about exposure, composition, depth of Field, Motion Blur, High Key, Low Key, Pattern, Symmetry, Texture, Lines, Framing, Perspective, Space, Balance and Colour.

Depth of field Leading lines or curves (Hint: composition) Contrast Night photo (Hint: slow shutter speed and exposure)

9 П . 0 Π Indice B 1. Equiibrio 2. Naturaleza 3. Tierra, fuego y agua 4. Esencia 9 5. Diseno organico 9 6. Templanza . Firmeza \_\_\_\_ 9