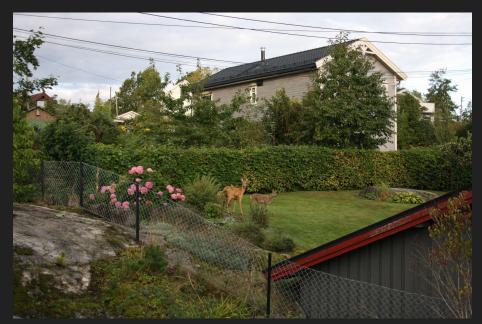

## Large depth of Field

O Device Info

Canon Canon EOS 1000D 28 mm f/5 1/1250 sec ISO 1600 EXP 0 No flash, compulsory Device Info

Canon Canon EOS 1000D 28 mm f/22 1/30 sec ISO 100 EXP -2 No flash, compulsory